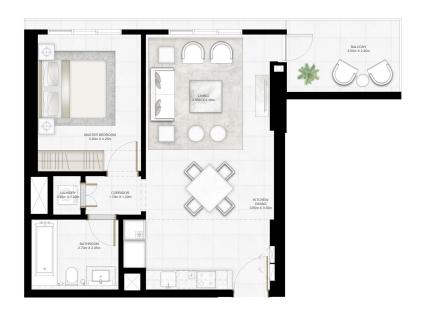

### 2 BEDROOM

UNIT 02 | LEVEL 01-17& PODIUM 01-05

| SUITE AREA   | 997.92 SQ.FT.  | 92.71 SQ.M.  |
|--------------|----------------|--------------|
| BALCONY AREA | 144.34 SQ.FT.  | 13.41 SQ.M.  |
| TOTAL AREA   | 1142.26 SQ.FT. | 106.12 SQ.M. |