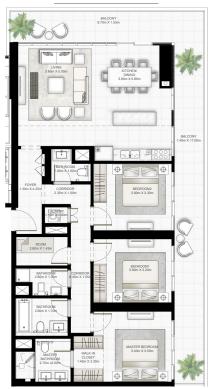

### 3 BEDROOM

UNIT 01 | LEVEL PODIUM 01-05

|   | SUITE AREA   | 1448.93 SQ.FT. | 134.61 SQ.M. |
|---|--------------|----------------|--------------|
|   | BALCONY AREA | 450.68 SQ.FT.  | 41.87 SQ.M.  |
| _ | TOTAL AREA   | 1900 61 CO ET  | 176 49 CO M  |