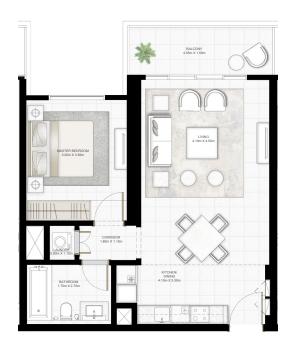

### 2 BEDROOM

UNIT 02 | LEVEL 01-17& PODIUM 01-05

| SUITE AREA   | 997.92 SQ.FT.  | 92.71 SQ.M.  |
|--------------|----------------|--------------|
| BALCONY AREA | 144.34 SQ.FT.  | 13.41 SQ.M.  |
| TOTAL AREA   | 1142.26 SQ.FT. | 106.12 SQ.M. |