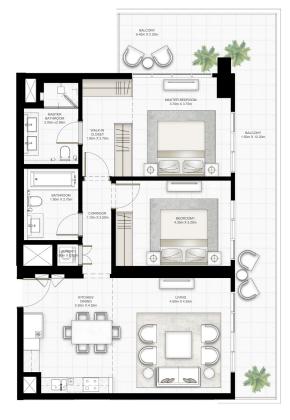

### 3 BEDROOM

UNIT 01 | LEVEL PODIUM 01-05

|   | SUITE AREA   | 1448.93 SQ.FT. | 134.61 SQ.M. |
|---|--------------|----------------|--------------|
|   | BALCONY AREA | 450.68 SQ.FT.  | 41.87 SQ.M.  |
| _ | TOTAL AREA   | 1900 61 CO ET  | 176 49 CO M  |