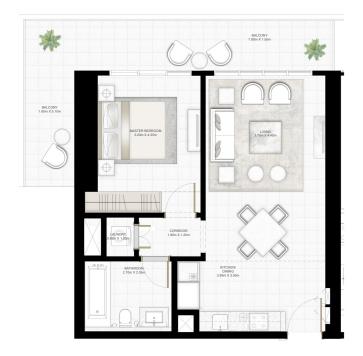

### 2 BEDROOM

UNIT 02 | LEVEL 01-17& PODIUM 01-05

| SUITE AREA   | 997.92 SQ.FT.  | 92.71 SQ.M.  |
|--------------|----------------|--------------|
| BALCONY AREA | 144.34 SQ.FT.  | 13.41 SQ.M.  |
| TOTAL AREA   | 1142.26 SQ.FT. | 106.12 SQ.M. |