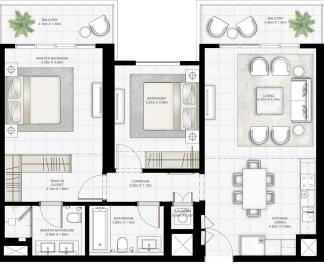

#### UNIT OI | LEVEL oI-17

| SUITE AREA   | 1448.93 SQ.FT. | 134.61 SQ.M. |
|--------------|----------------|--------------|
| BALCONY AREA | 460.37 SQ.FT.  | 42.77 SQ.M.  |
| TOTAL AREA   | 1909.30 SQ.FT. | 177.38 SQ.M. |