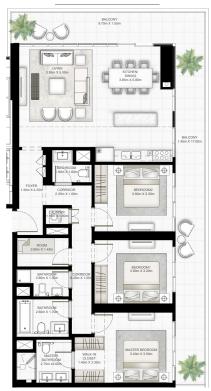

### 2 BEDROOM

UNIT 02 | LEVEL 01-17& PODIUM 01-05

| SUITE AREA   | 997.92 SQ.FT.  | 92.71 SQ.M.  |
|--------------|----------------|--------------|
| BALCONY AREA | 144.34 SQ.FT.  | 13.41 SQ.M.  |
| TOTAL AREA   | 1142.26 SQ.FT. | 106.12 SQ.M. |