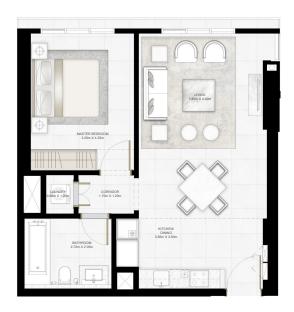

### 2 BEDROOM

UNIT 02 | LEVEL 01-17& PODIUM 01-05

| SUITE AREA   | 997.92 SQ.FT.  | 92.71 SQ.M.  |
|--------------|----------------|--------------|
| BALCONY AREA | 144.34 SQ.FT.  | 13.41 SQ.M.  |
| TOTAL AREA   | 1142.26 SQ.FT. | 106.12 SQ.M. |