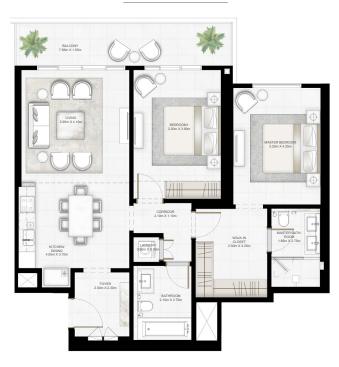

### 3 BEDROOM

UNIT 01 | LEVEL PODIUM 01-05

|   | SUITE AREA   | 1448.93 SQ.FT. | 134.61 SQ.M. |
|---|--------------|----------------|--------------|
|   | BALCONY AREA | 450.68 SQ.FT.  | 41.87 SQ.M.  |
| _ | TOTAL AREA   | 1900 61 CO ET  | 176 49 CO M  |