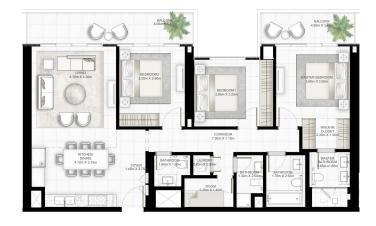

### 4 BEDROOM

UNIT 01 | LEVEL 19-26

| S  | UITE AREA  | 2192.18 SQ.FT. | 203.66 SQ.M. |
|----|------------|----------------|--------------|
| ВА | LCONY AREA | 535.50 SQ.FT.  | 49.75 SQ.M.  |
|    | OTAL AREA  | 2727 68 SQ ET  | 253 41 S0 M  |

### KEY PLAN LEVEL 19-25

\_\_\_\_ AT \_\_\_\_