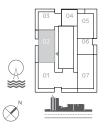

ONY AREA | 471.78 SQ.FT.  | 43.83 SQ.M.  |
| TOTAL AREA   | 1921.89 SQ.FT. | 178.55 SQ.M. |

#### KEY PLAN LEVEL 01











\_\_\_\_ AT \_\_\_\_

### EMAAR BEACHFRONT

TOWERI

### 3 BEDROOM

UNIT 07 | LEVEL 19-26

|   | SUITE AREA   | 1444.84 SQ.FT. | 134.23 SQ.M. |
|---|--------------|----------------|--------------|
|   | BALCONY AREA | 471.46 SQ.FT.  | 43.80 SQ.M.  |
| - | TOTAL AREA   | 1916 30 S0 FT  | 178 03 SO M  |

#### KEY PLAN LEVEL 19-25















\_\_\_\_ AT \_\_\_\_

### EMAAR BEACHFRONT

TOWERI

### 3 BEDROOM

UNIT 02 | LEVEL 19-25

|   | SUITE AREA   | 1325.47 SQ.FT. | 123.14 SQ.M. |
|---|--------------|----------------|--------------|
|   | BALCONY AREA | 208.17 SQ.FT.  | 19.34 SQ.M.  |
| - | TOTAL AREA   | 1533 64 SO ET  | 142.48 SO M  |

### KEY PLAN LEVEL 19-25











\_\_\_\_ AT \_\_\_\_

### EMAAR BEACHFRONT

TOWERI

### 2 BEDROOM

UNIT 02 | LEVEL 01-17& PODIUM 01-05

| SUITE AREA   | 997.92 SQ.FT.  | 92.71 SQ.M.  |
|--------------|----------------|--------------|
| BALCONY AREA | 144.34 SQ.FT.  | 13.41 SQ.M.  |
| TOTAL AREA   | 1142.26 SQ.FT. | 106.12 SQ.M. |

KEY PLAN LEVEL PODIUM



KEY PLAN LEVEL 01



KEY PLAN LEVEL 02-17









# SUNRISE BAY \_\_\_\_ AT \_\_\_\_ EMAAR BEACHFRONT

TOWERI

### 2 BEDROOM

UNIT 03 | LEVEL 01& PODIUM 01-05

| SUITE AREA   | 978.12 SQ.FT.  | 90.87 SQ.M.  |
|--------------|----------------|--------------|
| BALCONY AREA | 306.02 SQ.FT.  | 28.43 SQ.M.  |
| TOTAL AREA   | 1284.14 SQ.FT. | 119.30 SQ.M. |

KEY PLAN LEVEL PODIUM













TOWERI

### 2 BEDROOM

UNIT 03 | LEVEL 02-17&19-25

|   | SUITE AREA