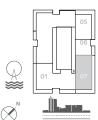

oI-17

| SUITE AREA   | 1448.93 SQ.FT. | 134.61 SQ.M. |
|--------------|----------------|--------------|
| BALCONY AREA | 460.37 SQ.FT.  | 42.77 SQ.M.  |
| TOTAL AREA   | 1909.30 SQ.FT. | 177.38 SQ.M. |

#### UNIT 07 | LEVEL oI-17

| SUITE AREA   | 1450.11 SQ.FT. | 134.72 SQ.M. |
|--------------|----------------|--------------|
| BALCONY AREA | 471.78 SQ.FT.  | 43.83 SQ.M.  |
| TOTAL AREA   | 1921.89 SQ.FT. | 178.55 SQ.M. |

#### KEY PLAN LEVEL 01











\_\_\_\_ AT \_\_\_\_

### EMAAR BEACHFRONT

TOWERI

### 3 BEDROOM

UNIT 07 | LEVEL 19-26

|   | SUITE AREA   | 1444.84 SQ.FT. | 134.23 SQ.M. |
|---|--------------|----------------|--------------|
|   | BALCONY AREA | 471.46 SQ.FT.  | 43.80 SQ.M.  |
| - | TOTAL AREA   | 1916 30 S0 FT  | 178 03 SO M  |

#### KEY PLAN LEVEL 19-25















\_\_\_\_ AT \_\_\_\_

### EMAAR BEACHFRONT

TOWERI

### 3 BEDROOM

UNIT 02 | LEVEL 19-25

|   | SUITE AREA   | 1325.47 SQ.FT. | 123.14 SQ.M. |
|---|--------------|----------------|--------------|
|   | BALCONY AREA | 208.17 SQ.FT.  | 19.34 SQ.M.  |
| - | TOTAL AREA   | 1533 64 SO ET  | 142.48 SO M  |

### KEY PLAN LEVEL 19-25











\_\_\_\_ AT \_\_\_\_

### EMAAR BEACHFRONT

TOWERI

### 2 BEDROOM

UNIT 02 | LEVEL 01-17& PODIUM 01-05

| SUITE AREA   | 997.92 SQ.FT.  | 92.71 SQ.M.  |
|--------------|----------------|--------------|
| BALCONY AREA | 144.34 SQ.FT.  | 13.41 SQ.M.  |
| TOTAL AREA   | 1142.26 SQ.FT. | 106.12 SQ.M. |

KEY PLAN LEVEL PODIUM



KEY PLAN LEVEL 01



KEY PLAN LEVEL 02-17









# SUNRISE BAY \_\_\_\_ AT \_\_\_\_ EMAAR BEACHFRONT

TOWERI

### 2 BEDROOM