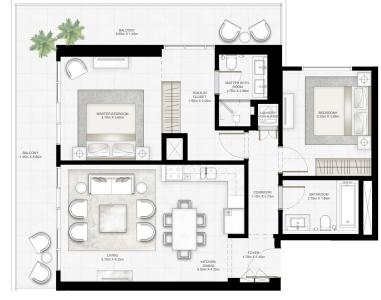

### 4 BEDROOM

UNIT 01 | LEVEL 19-26

| S  | UITE AREA  | 2192.18 SQ.FT. | 203.66 SQ.M. |
|----|------------|----------------|--------------|
| ВА | LCONY AREA | 535.50 SQ.FT.  | 49.75 SQ.M.  |
|    | OTAL AREA  | 2727 68 SQ ET  | 253 41 S0 M  |

### 3 BEDROOM

UNIT 01 | LEVEL PODIUM 01-05

|   | SUITE AREA   | 1448.93 SQ.FT. | 134.61 SQ.M. |
|---|--------------|----------------|--------------|
|   | BALCONY AREA | 450.68 SQ.FT.  | 41.87 SQ.M.  |
| _ | TOTAL AREA   | 1900 61 CO ET  | 176 49 CO M  |