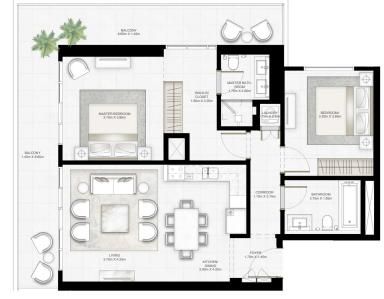

### 3 BEDROOM

UNIT 01 | LEVEL PODIUM 01-05

|   | SUITE AREA   | 1448.93 SQ.FT. | 134.61 SQ.M. |
|---|--------------|----------------|--------------|
|   | BALCONY AREA | 450.68 SQ.FT.  | 41.87 SQ.M.  |
| _ | TOTAL AREA   | 1900 61 CO ET  | 176 49 CO M  |