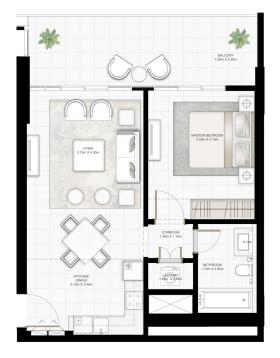

### 2 BEDROOM

UNIT 05 | LEVEL 02-17&19-26

|   | SUITE AREA   | 1020.20 SQ.FT. | 94.78 SQ.M.  |
|---|--------------|----------------|--------------|
|   | BALCONY AREA | 360.91 SQ.FT.  | 33.53 SQ.M.  |
| _ | TOTAL AREA   | 1381.11 SQ.ET. | 128.31 SQ.M. |

KEY PLAN LEVEL 02-17

KEY PLAN LEVEL 19-25

KEY PLAN LEVEL 26

TOWERI