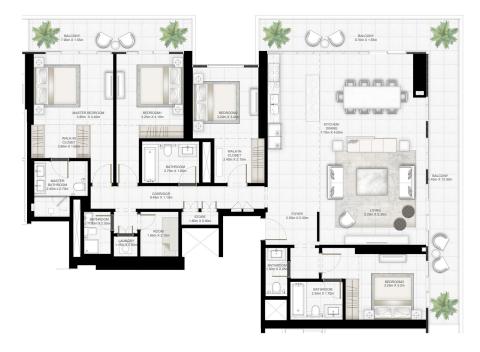

### 4 BEDROOM

UNIT 01 | LEVEL 19-26

| S  | UITE AREA  | 2192.18 SQ.FT. | 203.66 SQ.M. |
|----|------------|----------------|--------------|
| ВА | LCONY AREA | 535.50 SQ.FT.  | 49.75 SQ.M.  |
|    | OTAL AREA  | 2727 68 SQ ET  | 253 41 S0 M  |