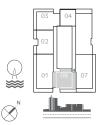

---------|-------------|
| BALCONY AREA | 79.98 SQ.FT.  | 7.43 SQ.M.  |
| TOTAL AREA   | 733.13 SQ.FT. | 68.11 SQ.M. |

KEY PLAN LEVEL 02-17







KEY PLAN LEVEL 26











TOWERI

### LBEDROOM

UNIT 07 | LEVEL PODIUM 01-05

| SUITE AREA   | 665.75 SQ.FT. | 61.85 SQ.M. |
|--------------|---------------|-------------|
| BALCONY AREA | 238.64 SQ.FT. | 22.17 SQ.M. |
| TOTAL AREA   | 904.39 SQ.FT. | 84.02 SQ.M. |

### KEY PLAN LEVEL PODIUM











\_\_\_\_ AT \_\_\_\_

### EMAAR BEACHFRONT

TOWERI

### 2 BEDROOM

UNIT 08 | LEVEL 01-17& PODIUM 01-05

| SUITE AREA  | 1077.79 SQ.FT.  | 100.13 SQ.M. |
|-------------|-----------------|--------------|
| BALCONY ARE | A 138.53 SQ.FT. | 12.87 SQ.M.  |
| TOTAL AREA  | 1216 32 SO ET   | 113 00 SO M  |

KEY PLAN LEVEL PODIUM



KEY PLAN LEVEL 01



KEY PLAN LEVEL 02-17