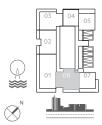

--------------|---------------|-------------|
| BALCONY AREA | 79.98 SQ.FT.  | 7.43 SQ.M.  |
| TOTAL AREA   | 733.13 SQ.FT. | 68.11 SQ.M. |

KEY PLAN LEVEL 02-17







KEY PLAN LEVEL 26











TOWERI

### LBEDROOM

UNIT 07 | LEVEL PODIUM 01-05

| SUITE AREA   | 665.75 SQ.FT. | 61.85 SQ.M. |
|--------------|---------------|-------------|
| BALCONY AREA | 238.64 SQ.FT. | 22.17 SQ.M. |
| TOTAL AREA   | 904.39 SQ.FT. | 84.02 SQ.M. |

### KEY PLAN LEVEL PODIUM











\_\_\_\_ AT \_\_\_\_

### EMAAR BEACHFRONT

TOWERI

### 2 BEDROOM

UNIT 08 | LEVEL 01-17& PODIUM 01-05

| SUITE AREA  | 1077.79 SQ.FT.  | 100.13 SQ.M. |
|-------------|-----------------|--------------|
| BALCONY ARE | A 138.53 SQ.FT. | 12.87 SQ.M.  |
| TOTAL AREA  | 1216 32 SO ET   | 113 00 SO M  |

KEY PLAN LEVEL PODIUM



KEY PLAN LEVEL 01



KEY PLAN LEVEL 02-17