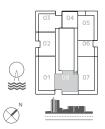

| BALCONY AREA | 79.98 SQ.FT.  | 7.43 SQ.M.  |
| TOTAL AREA   | 733.13 SQ.FT. | 68.11 SQ.M. |

KEY PLAN LEVEL 02-17







KEY PLAN LEVEL 26











TOWERI

### LBEDROOM

UNIT 07 | LEVEL PODIUM 01-05

| SUITE AREA   | 665.75 SQ.FT. | 61.85 SQ.M. |
|--------------|---------------|-------------|
| BALCONY AREA | 238.64 SQ.FT. | 22.17 SQ.M. |
| TOTAL AREA   | 904.39 SQ.FT. | 84.02 SQ.M. |

### KEY PLAN LEVEL PODIUM











\_\_\_\_ AT \_\_\_\_

### EMAAR BEACHFRONT

TOWERI

### 2 BEDROOM

UNIT 08 | LEVEL 01-17& PODIUM 01-05

| SUITE AREA  | 1077.79 SQ.FT.  | 100.13 SQ.M. |
|-------------|-----------------|--------------|
| BALCONY ARE | A 138.53 SQ.FT. | 12.87 SQ.M.  |
| TOTAL AREA  | 1216 32 SO ET   | 113 00 SO M  |

KEY PLAN LEVEL PODIUM



KEY PLAN LEVEL 01



KEY PLAN LEVEL 02-17