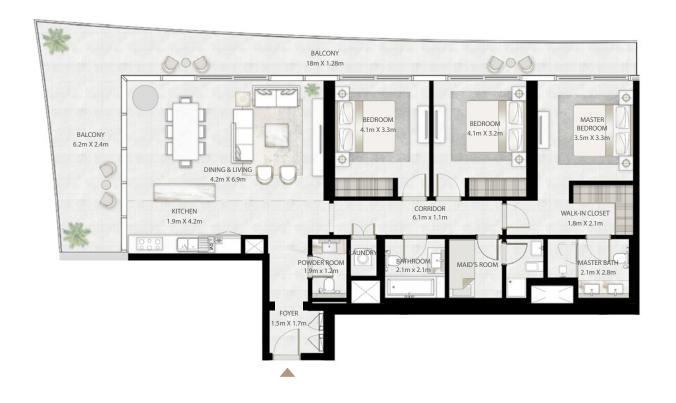

UNIT 05 | LEVEL 02-14 & 16-26

| SUITE AREA   | 1023.76 SQ.FT. | 95.11 SQ.M.  |
|--------------|----------------|--------------|
| BALCONY AREA | 123.35 SQ.FT.  | 11.46 SQ.M.  |
| TOTAL AREA   | 1147.11 SQ.FT. | 106.57 SQ.M. |