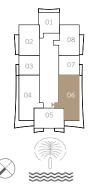

UNIT 07 | LEVEL 02-14 & 16-26

| SUITE AREA   | 665.42 SQ.FT. | 61.82 SQ.M. |  |
|--------------|---------------|-------------|--|
| BALCONY AREA | 56.83 SQ.FT.  | 5.28 SQ.M.  |  |
| TOTAL AREA   | 722.25 SQ.FT. | 67.10 SQ.M. |  |