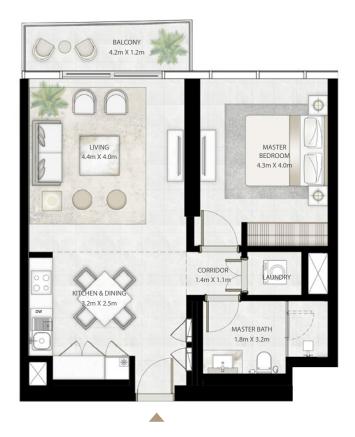

UNIT 04 | LEVEL 02-14 & 16-26

| SUITE AREA   | 1487.79 SQ.FT. | 138.22 SQ.M. |
|--------------|----------------|--------------|
| BALCONY AREA | 480.18 SQ.FT.  | 44.61 SQ.M.  |
| TOTAL AREA   | 1967.97 SQ.FT. | 182.83 SQ.M. |