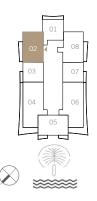

UNIT 02 | LEVEL 02-14 & 16-26

| SUITE AREA   | 1019.67 SQ.FT. | 94.73 SQ.M.  |
|--------------|----------------|--------------|
| BALCONY AREA | 142.51 SQ.FT.  | 13.24 SQ.M.  |
| TOTAL AREA   | 1162.18 SQ.FT. | 107.97 SQ.M. |