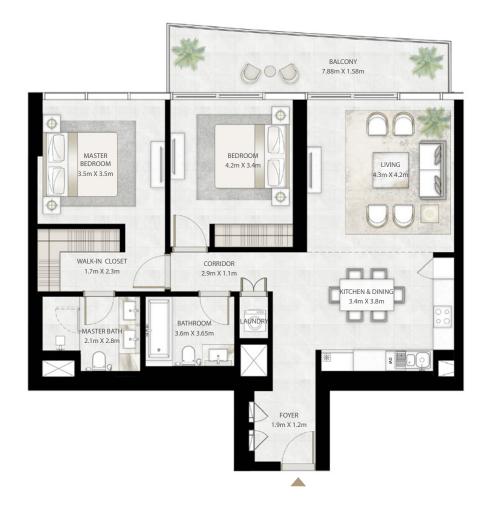

UNIT 02 | LEVEL 02-14 & 16-26

| SUITE AREA   | 1019.67 SQ.FT. | 94.73 SQ.M.  |
|--------------|----------------|--------------|
| BALCONY AREA | 142.51 SQ.FT.  | 13.24 SQ.M.  |
| TOTAL AREA   | 1162.18 SQ.FT. | 107.97 SQ.M. |