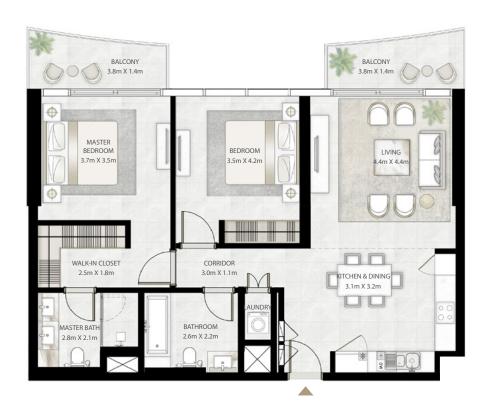

UNIT 02 | LEVEL 02-14 & 16-26

| SUITE AREA   | 1019.67 SQ.FT. | 94.73 SQ.M.  |
|--------------|----------------|--------------|
| BALCONY AREA | 142.51 SQ.FT.  | 13.24 SQ.M.  |
| TOTAL AREA   | 1162.18 SQ.FT. | 107.97 SQ.M. |