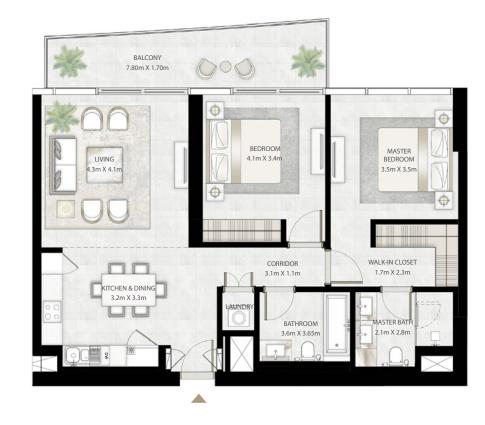

UNIT 03 | LEVEL 02-14 & 16-26

| SUITE AREA   | 664.99 SQ.FT. | 61.78 SQ.M. |
|--------------|---------------|-------------|
| BALCONY AREA | 56.83 SQ.FT.  | 5.28 SQ.M.  |
| TOTAL AREA   | 721.82 SQ.FT. | 67.06 SQ.M. |