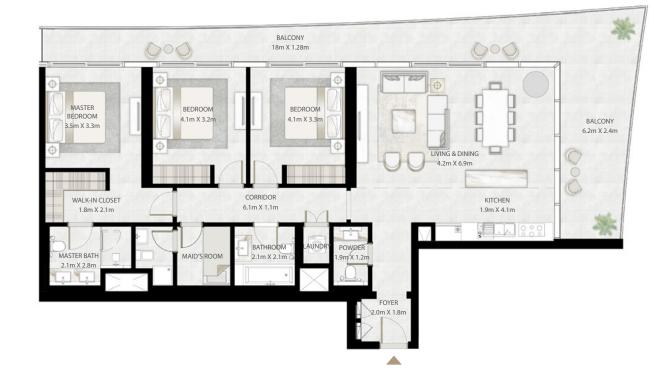

UNIT 06 | LEVEL 02-14 & 16-26

| SUITE AREA   | 1498.44 SQ.FT. | 139.21 SQ.M. |
|--------------|----------------|--------------|
| BALCONY AREA | 480.18 SQ.FT.  | 44.61 SQ.M.  |
| TOTAL AREA   | 1978.62 SQ.FT. | 183.82 SQ.M. |