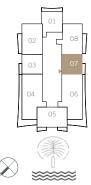

UNIT 07 | LEVEL 02-14 & 16-26

| SUITE AREA   | 665.42 SQ.FT. | 61.82 SQ.M. |  |
|--------------|---------------|-------------|--|
| BALCONY AREA | 56.83 SQ.FT.  | 5.28 SQ.M.  |  |
| TOTAL AREA   | 722.25 SQ.FT. | 67.10 SQ.M. |  |