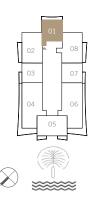

### LBEDROOM

UNIT 01 | LEVEL 02-14 & 16-26

| SUITE AREA   | 746.37 SQ.FT. | 69.34 SQ.M. |
|--------------|---------------|-------------|
| BALCONY AREA | 120.02 SQ.FT. | 11.15 SQ.M. |
| TOTAL AREA   | 866.39 SQ.FT. | 80.49 SQ.M. |