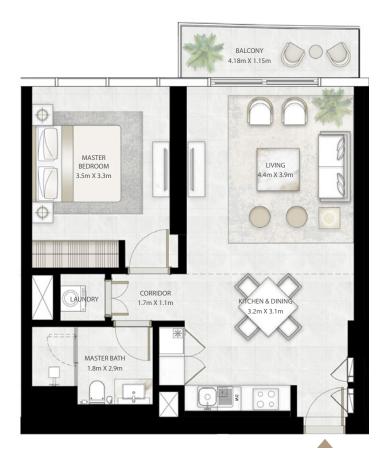

UNIT 08 | LEVEL 02-14 & 16-26

| SUITE AREA   | 1081.02 SQ.FT. | 100.43 SQ.M. |
|--------------|----------------|--------------|
| BALCONY AREA | 142.51 SQ.FT.  | 13.24 SQ.M.  |
| TOTAL AREA   | 1223.53 SQ.FT. | 113.67 SQ.M. |