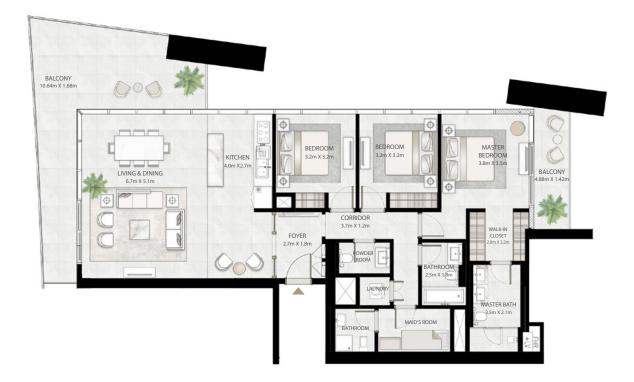

#### 4 BEDROOM

UNIT 05 | LEVEL 27-33

| SUITE AREA   | 1929.97 SQ.FT. | 179.30 SQ.M. |
|--------------|----------------|--------------|
| BALCONY AREA | 438.20 SQ.FT.  | 40.71 SQ.M.  |
| TOTAL AREA   | 2368.17 SQ.FT. | 220.01 SQ.M. |