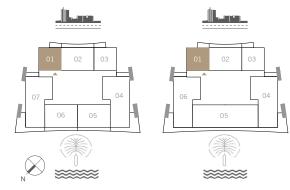

#### I BEDROOM

UNIT 01 | LEVEL 02-25 & 27-33

|   | SUITE AREA   | 666.18 SQ.FT. | 61.89 SQ.M. |
|---|--------------|---------------|-------------|
| - | BALCONY AREA | 79.01 SQ.FT.  | 7.34 SQ.M.  |
| - | TOTAL AREA   | 745.19 SQ.FT. | 69.23 SQ.M. |

LEVEL 27-33

**EMAAR** 