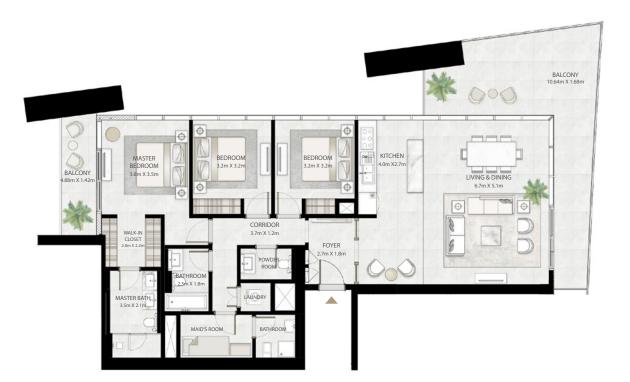

#### 4 BEDROOM

UNIT 05 | LEVEL 27-33

| SUITE AREA   | 1929.97 SQ.FT. | 179.30 SQ.M. |
|--------------|----------------|--------------|
| BALCONY AREA | 438.20 SQ.FT.  | 40.71 SQ.M.  |
| TOTAL AREA   | 2368.17 SQ.FT. | 220.01 SQ.M. |