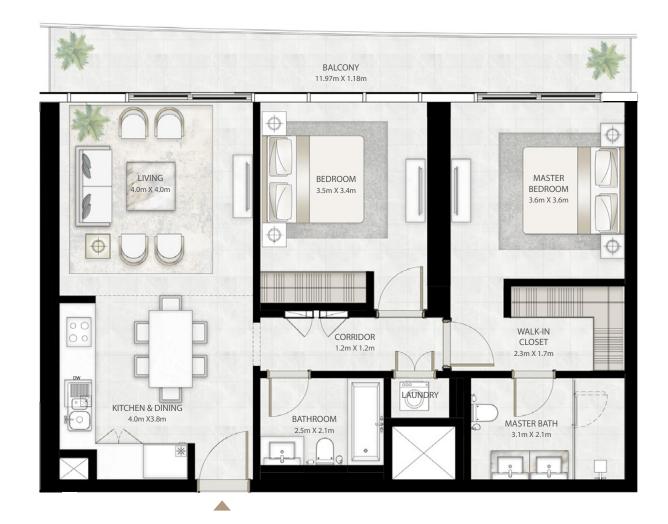

#### 2 BEDROOM

UNIT 06 | LEVEL 02-25

| SUITE AREA   | 1015.68 SQ.FT. | 94.36 SQ.M.  |
|--------------|----------------|--------------|
| BALCONY AREA | 162.97 SQ.FT.  | 15.14 SQ.M.  |
| TOTAL AREA   | 1178.65 SQ.FT. | 109.50 SQ.M. |

LEVEL 02-25

**FLOOR PLAN** 1. All dimensions are in imperial and metric, and measured from finish to finish excluding construction tolerances. 2. All materials, dimensions, and drawings are approximate only. 3. Information is subject to change without notice, at developer's absolute discretion. 4. Actual area may vary from the stated area. 5. Drawings not to scale. 6. All images used are for illustrative purposes only and do not represent the actual size, features, specifications, fittings, and furnishings. 7. The developer reserves the right to make revisions / alterations, at it's absolute discretion, without any liability whatsoever.