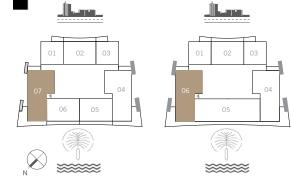

. All materials, dimensions, and drawings are approximate only. 3. Information is subject to change without notice, at developer's absolute discretion. 4. Actual area may vary from the stated area. 5. Drawings not to scale. 6. All images used are for illustrative purposes only and do not represent the actual size, features, specifications, fittings, and furnishings. 7. The developer reserves the right to make revisions / alterations, at it's absolute discretion, without any liability whatsoever.

EMAAR

#### 3 BEDROOM

#### UNIT 07 | LEVEL 02-25 & UNIT 06 | LEVEL 27-33

| SUITE AREA   | 1629.66 SQ.FT. | 151.40 SQ.M. |
|--------------|----------------|--------------|
| BALCONY AREA | 451.55 SQ.FT.  | 41.95 SQ.M.  |
| TOTAL AREA   | 2081.21 SQ.FT. | 193.35 SQ.M. |

LEVEL 02-25

LEVEL 27-33





**EMAAR** 

#### 4 BEDROOM

UNIT 05 | LEVEL 27-33

| SUITE AREA   | 1929.97 SQ.FT. | 179.30 SQ.M. |
|--------------|----------------|--------------|
| BALCONY AREA | 438.20 SQ.FT.  | 40.71 SQ.M.  |
| TOTAL AREA   | 2368.17 SQ.FT. | 220.01 SQ.M. |



LEVEL 02-25

**EMAAR**