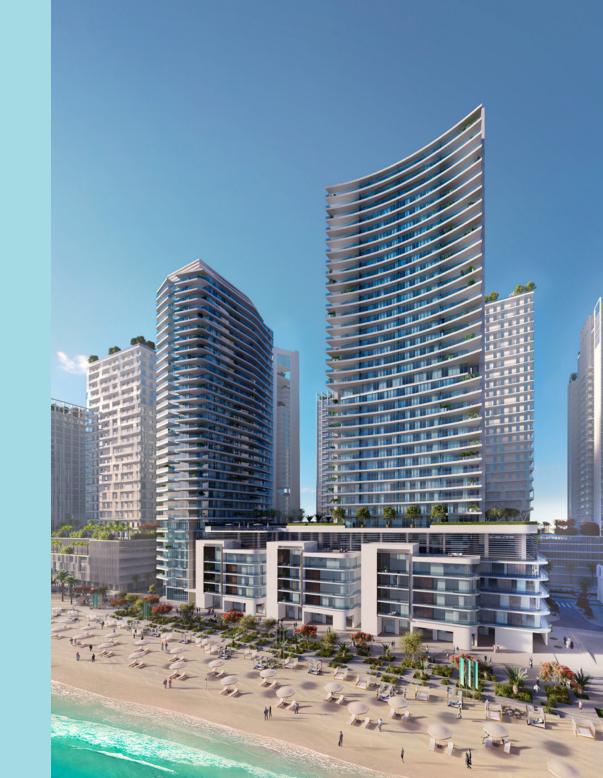

FLOOR PLANS

# EMAAR



#### I BEDROOM

UNIT 01 | LEVEL 02-25 & 27-33

|   | SUITE AREA   | 666.18 SQ.FT. | 61.89 SQ.M. |
|---|--------------|---------------|-------------|
| - | BALCONY AREA | 79.01 SQ.FT.  | 7.34 SQ.M.  |
| - | TOTAL AREA   | 745.19 SQ.FT. | 69.23 SQ.M. |



LEVEL 27-33





**EMAAR** 

#### 2 BEDROOM

UNIT 02 | LEVEL 02-25 & 27-33

|   | SUITE AREA   | 1015.79 SQ.FT. | 94.37 SQ.M.  |
|---|--------------|----------------|--------------|
|   | BALCONY AREA | 171.15 SQ.FT.  | 15.90 SQ.M.  |
| - | TOTAL AREA   | 1186.94 SQ.FT. | 110.27 SQ.M. |







**EMAAR** 

#### I BEDROOM

UNIT 03 | LEVEL 02-25 & 27-33

|   | SUITE AREA   | 666.18 SQ.FT. | 61.89 SQ.M. |
|---|--------------|---------------|-------------|
|   | BALCONY AREA | 79.01 SQ.FT.  | 7.34 SQ.M.  |
| - | TOTAL AREA   | 745.19 SQ.FT. |