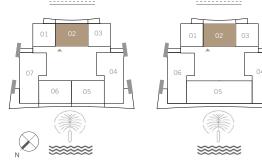

#### 2 BEDROOM

UNIT 02 | LEVEL 02-25 & 27-33

|   | SUITE AREA   | 1015.79 SQ.FT. | 94.37 SQ.M.  |
|---|--------------|----------------|--------------|
|   | BALCONY AREA | 171.15 SQ.FT.  | 15.90 SQ.M.  |
| - | TOTAL AREA   | 1186.94 SQ.FT. | 110.27 SQ.M. |

**EMAAR** 