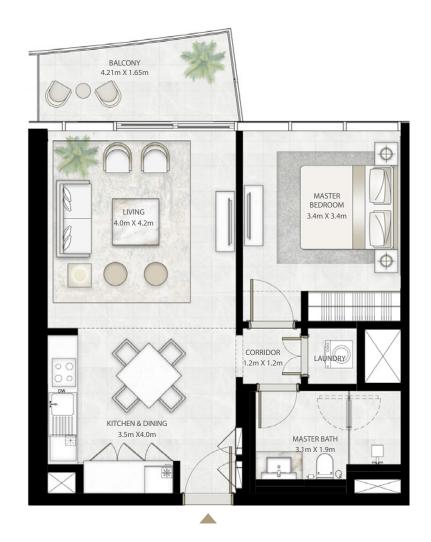

#### I BEDROOM

UNIT 01 | LEVEL 02-25 & 27-33

|   | SUITE AREA   | 666.18 SQ.FT. | 61.89 SQ.M. |
|---|--------------|---------------|-------------|
| - | BALCONY AREA | 79.01 SQ.FT.  | 7.34 SQ.M.  |
| - | TOTAL AREA   | 745.19 SQ.FT. | 69.23 SQ.M. |

LEVEL 27-33

**EMAAR** 