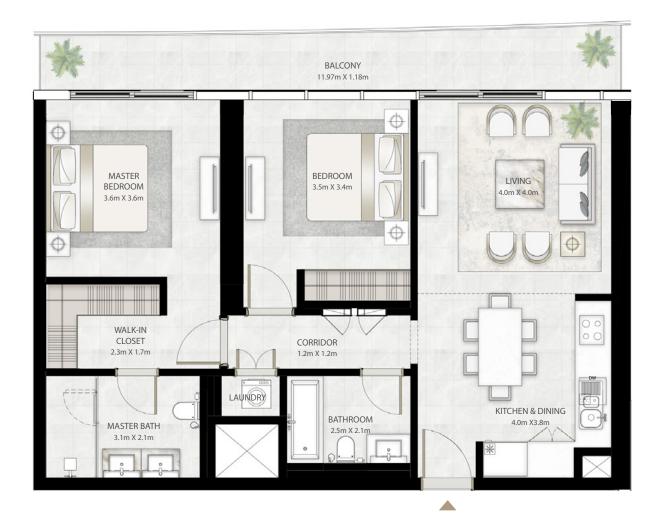

#### UNIT 07 | LEVEL 02-25 & UNIT 06 | LEVEL 27-33

| SUITE AREA   | 1629.66 SQ.FT. | 151.40 SQ.M. |
|--------------|----------------|--------------|
| BALCONY AREA | 451.55 SQ.FT.  | 41.95 SQ.M.  |
| TOTAL AREA   | 2081.21 SQ.FT. | 193.35 SQ.M. |