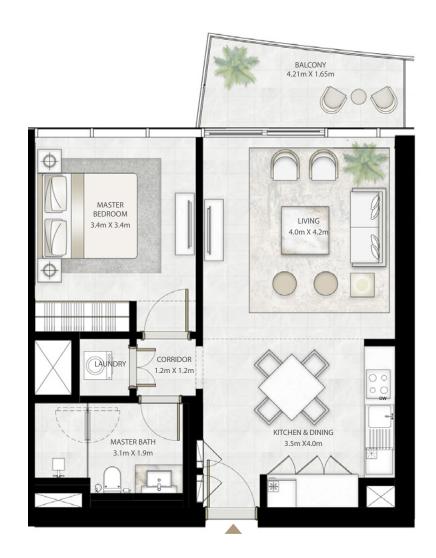

#### I BEDROOM

UNIT 01 | LEVEL 02-25 & 27-33

|   | SUITE AREA   | 666.18 SQ.FT. | 61.89 SQ.M. |
|---|--------------|---------------|-------------|
| - | BALCONY AREA | 79.01 SQ.FT.  | 7.34 SQ.M.  |
| - | TOTAL AREA   | 745.19 SQ.FT. | 69.23 SQ.M. |

LEVEL 27-33

**EMAAR** 