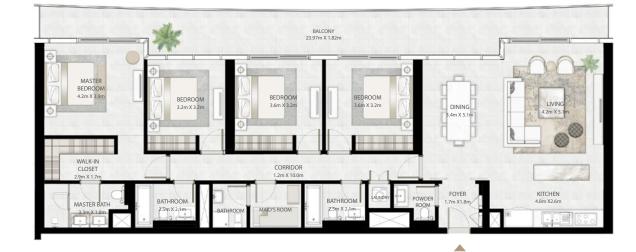

#### 3 BEDROOM

UNIT 04 | LEVEL 02-25 & 27-33

|   | SUITE AREA   | 1636.87 SQ.FT. | 152.07 SQ.M. |
|---|--------------|----------------|--------------|
| - | BALCONY AREA | 451.55 SQ.FT.  | 41.95 SQ.M.  |
| - | TOTAL AREA   | 2088.42 SQ.FT. | 194.02 SQ.M. |