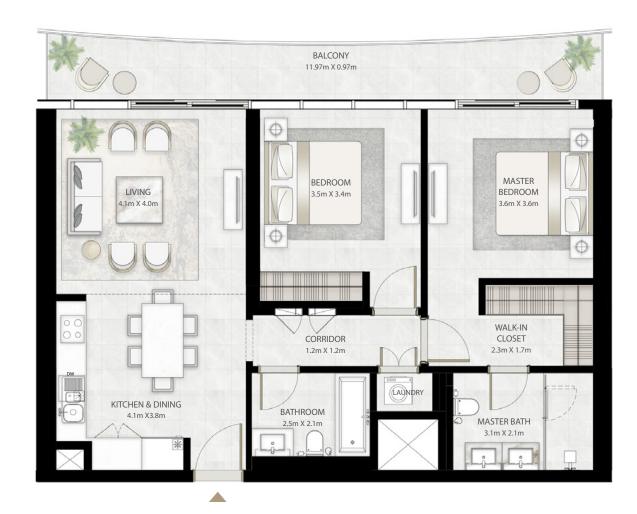

#### 2 BEDROOM

UNIT 02 | LEVEL 02-25 & 27-33

|   | SUITE AREA   | 1015.79 SQ.FT. | 94.37 SQ.M.  |
|---|--------------|----------------|--------------|
|   | BALCONY AREA | 171.15 SQ.FT.  | 15.90 SQ.M.  |
| - | TOTAL AREA   | 1186.94 SQ.FT. | 110.27 SQ.M. |

**EMAAR** 