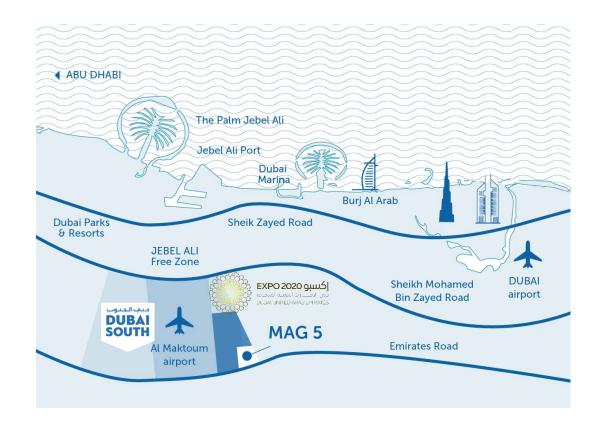

#### LOCATION

### **LOCATION**

mag5.ae

## **LOCATION**

### **KEY FEATURES**

Adjacent to EXPO 2020

Close to Dubai Parks & Resorts

Located next to the largest park in the UAE "The Green Belt"

Fully walkable community Expected High rental demand

Minutes away from the proposed new metro stations