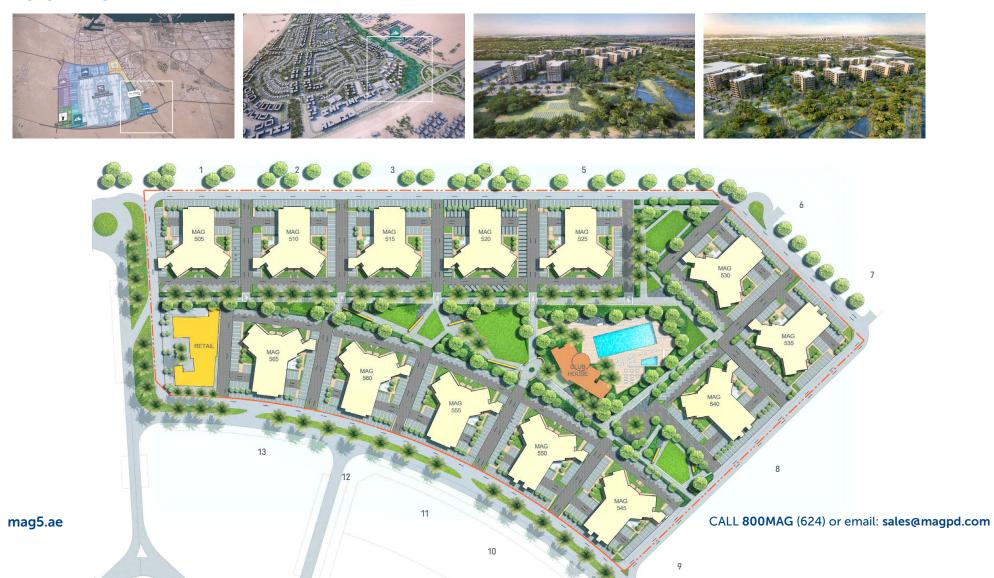

### **MASTERPLAN**

13 buildings
1,422 residential units
Prices range
310,000 AED and 1,480,000 AED.

The project is destined to become a **24 hour living**, walkable community spread over **800,000 sq. ft. of land.** 

#### **MASTERPLAN**

13 buildings
1,442 residential units
Prices range
310,000 AED and 1,480,000 AED.

The project is destined to become a **24-hour living**, walkable community spread over **800,000 sq. ft. of land.** 