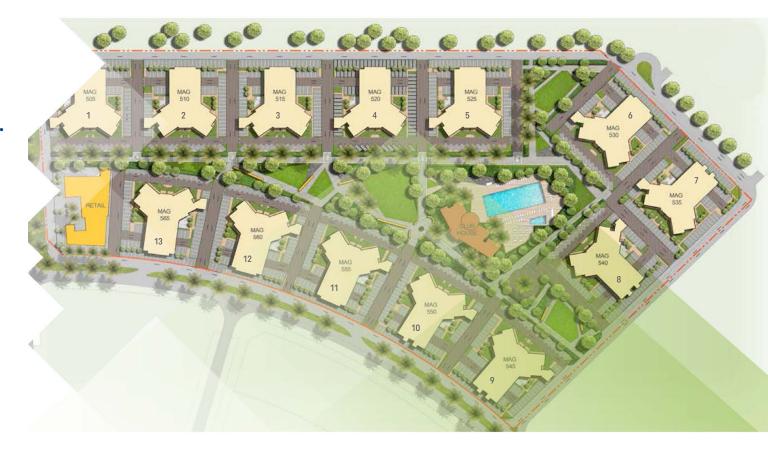

### **MASTERPLAN**

13 buildings
1,422 residential units
Prices range
310,000 AED and 1,480,000 AED.

The project is destined to become a **24 hour living**, walkable community spread over **800,000 sq. ft. of land.** 

Phase 1 & 2 handover for the development is scheduled to commence in Q4 2018 and Phase 3 will be handed over by Q2 2019.

The 3 bed room units is with 580AED per sq ft the best value in the UAE!

#### **MASTERPLAN**

13 buildings
1,442 residential units
Prices range
310,000 AED and 1,480,000 AED.

The project is destined to become a **24-hour living**, walkable community spread over **800,000 sq. ft. of land.** 

Phase 1 & 2 handover for the development is scheduled to commence in Q4 2018 and Phase 3 will be handed over by Q2 2019.

The 3 bed room units is with 580AED per sq ft the best value in the UAE!

mag5.ae