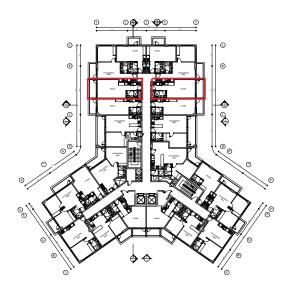

d

Minutes away from the proposed new metro stations

Balcony and parking spots for each unit

Elegantly designed landscaping Swimming pool, jogging tracks and gardens

Convenience stores

Retail, dining and leisure outlets and activities



mag5.ae



# INVEST IN DUBAI'S FUTURE INVEST IN YOUR FUTURE





mag5.ae

#### **FLOOR PLANS**

#### **MASTERPLAN**



13 buildings
1,442 residential units
Prices range
310,000 AED and 1,480,000 AED.

The project is destined to become a **24-hour living**, walkable community spread over **800,000 sq. ft. of land.** 

Phase 1 & 2 handover for the development is scheduled to commence in Q4 2018 and Phase 3 will be handed over by Q2 2019.

The 3 bed room units is with 580AED per sq ft the best value in the UAE!



mag5.ae

## **FLOOR PLANS**

### STUDIO



BEDROOM mmuuuuuuuu DINING AREA LIVING AREA KITCHEN AREA ENTRANCE

TOTAL APARTMENT AREA
TERRACE

 $38\,\mathrm{sqm}$   $5.3\,\mathrm{sqm}$ 



mag5.ae





### 1 BEDROOM







mag5.ae



mag5.ae

CALL **800MAG** (624) or email: sales@magpd.com



mag5.ae

CALL 800MAG (624) or email: sales@magpd.com

## **FLOOR PLANS**

TOTAL APARTMENT AREA

 $64\,\mathrm{sqm} \\ 9.2\,\mathrm{sqm}$ 

TERRACE

2 BEDROOM







mag5.ae