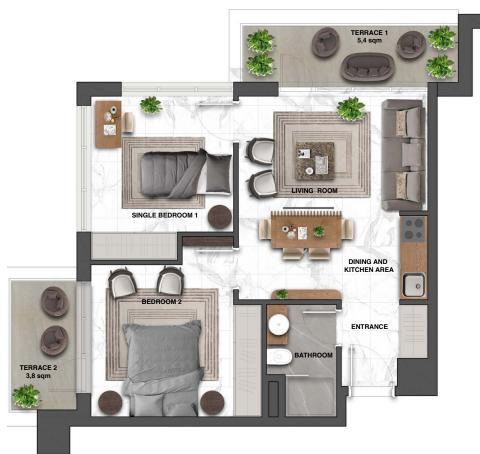

## **FLOOR PLANS**

TOTAL APARTMENT AREA

 $64\,\mathrm{sqm} \\ 9.2\,\mathrm{sqm}$ 

TERRACE

2 BEDROOM

mag5.ae