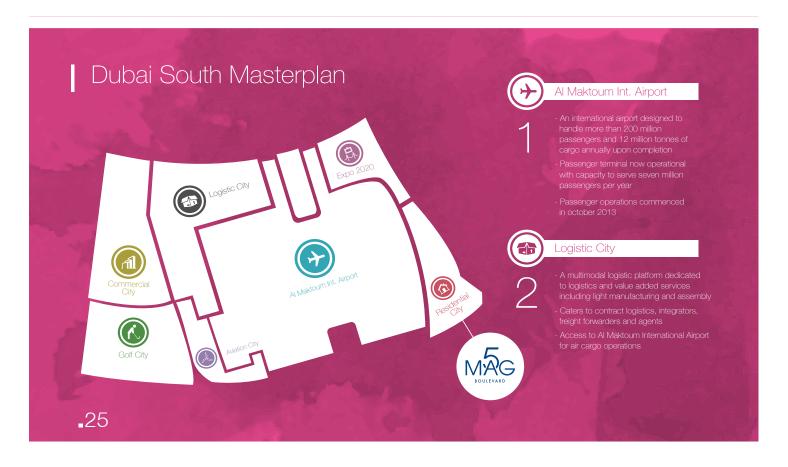

Dubai South is an emerging city built to support 1 million residents and create 500,000 jobs.

mag5.ae