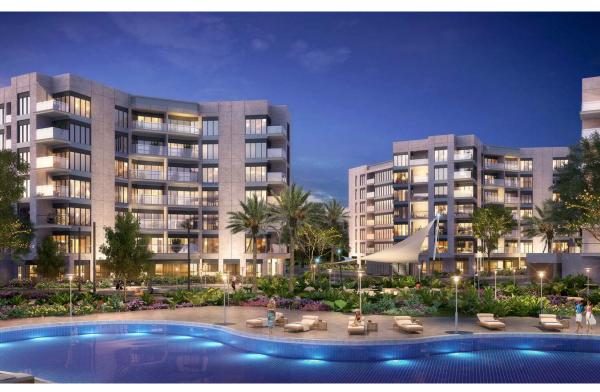

# Landmark project in Dubai South

MAG 5 is a landmark community that offers exceptional residential living at affordable prices. MAG 5 Boulevard is a walkable development redefines quality of life, functionality, simplicity of design and efficient use. With the Greenbelt Park at its centre - the U.A.E.'s largest linear network of parks - expansive green areas serve as a focal point. These lands are surrounded by a variety of facilities for residents including running and cycling tracks, playgrounds for children, community and retail centres.

### **MASTERPLAN**

13 buildings
1,422 residential units
Prices range
310,000 AED and 1,480,000 AED.

The project is destined to become a **24 hour living**, walkable community spread over **800,000 sq. ft. of land.** 

### **KEY FEATURES**

Adjacent to EXPO 2020

Close to Dubai Parks & Resorts

Located next to the largest park in the UAE "The Green Belt"

Fully walkable community Expected High rental demand

Minutes away from the proposed new metro stations

Balcony and parking spots for each unit

Elegantly designed landscaping Swimming pool, jogging tracks and gardens

Convenience stores

Retail, dining and leisure outlets and activities

mag5.ae