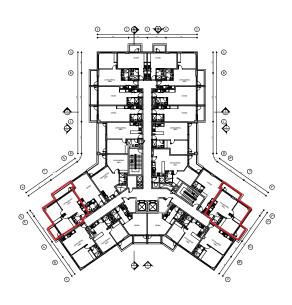

ge
310,000 AED and 1,480,000 AED.

The project is destined to become a **24-hour living**, walkable community spread over **800,000 sq. ft. of land.** 

Phase 1 & 2 handover for the development is scheduled to commence in Q4 2018 and Phase 3 will be handed over by Q2 2019.

The 3 bed room units is with 580AED per sq ft the best value in the UAE!



mag5.ae

## **FLOOR PLANS**

### STUDIO



BEDROOM mmuuuuuuuu DINING AREA LIVING AREA KITCHEN AREA ENTRANCE

TOTAL APARTMENT AREA
TERRACE

 $38\,\mathrm{sqm}$   $5.3\,\mathrm{sqm}$ 



mag5.ae





### 1 BEDROOM







mag5.ae



mag5.ae

CALL **800MAG** (624) or email: sales@magpd.com



mag5.ae

CALL 800MAG (624) or email: sales@magpd.com

## **FLOOR PLANS**

TOTAL APARTMENT AREA

 $64\,\mathrm{sqm} \\ 9.2\,\mathrm{sqm}$ 

TERRACE

2 BEDROOM







mag5.ae