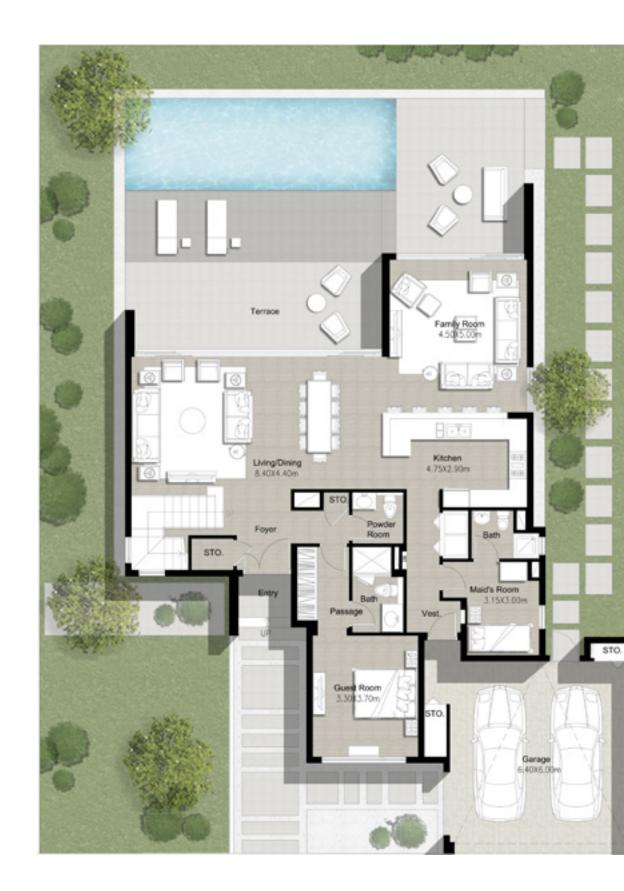

### VILLA 1

3 Bedroom Total Built Up Area: 3,100 Sq Ft

Ground Floor

FLOOR PLAN 1. All dimensions are in imperial and metric, and measured from finish to finish excluding construction tolerances. 2. All materials, dimensions, and drawings are approximate only. 3. Information is subject to change without notice, at developer's absolute discretion. 4. Actual area may vary from the stated area. 5. Drawings not to scale. 6. All images used are for illustrative purposes only and do not represent the actual size, features, specifications, fittings, and furnishings. 7. The developer reserves the right to make revisions / alterations, at it's absolute discretion, without any liability whatsoever.

### DUBAI HILLS ESTATE

First Floor