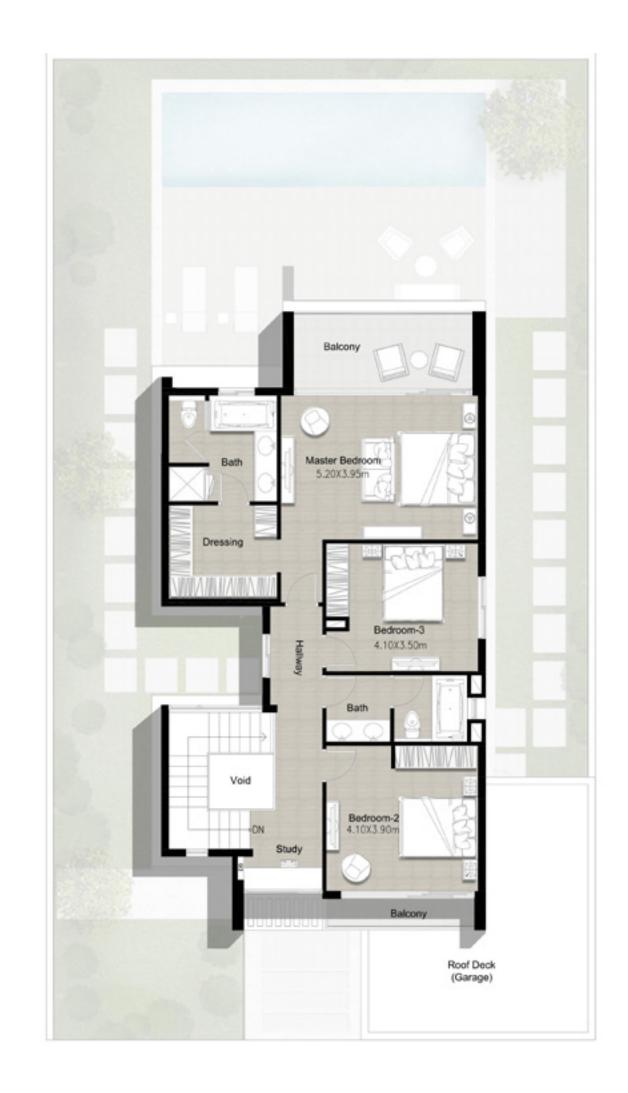

#### **FLOOR PLANS**



### VILLA 1

3 Bedroom Total Built Up Area: 3,100 Sq Ft



Ground Floor

FLOOR PLAN 1. All dimensions are in imperial and metric, and measured from finish to finish excluding construction tolerances. 2. All materials, dimensions, and drawings are approximate only. 3. Information is subject to change without notice, at developer's absolute discretion. 4. Actual area may vary from the stated area. 5. Drawings not to scale. 6. All images used are for illustrative purposes only and do not represent the actual size, features, specifications, fittings, and furnishings. 7. The developer reserves the right to make revisions / alterations, at it's absolute discretion, without any liability whatsoever.



### DUBAI HILLS ESTATE

First Floor





#### VILLA 3

4 Bedroom Total Built Up Area: 3,533 Sq Ft



Ground Floor

FLOOR PLAN 1. All dimensions are in imperial and metric, and measured from finish to finish excluding construction tolerances. 2. All materials, dimensions, and drawings are approximate only. 3. Information is subject to change without notice, at developer's absolute discretion. 4. Actual area may vary from the stated area. 5. Drawings not to scale. 6. All images used are for illustrative purposes only and do not represent the actual size, features, specifications, fittings, and furnishings. 7. The developer reserves the right to make revisions / alterations, at it's absolute discretion, without any liability whatsoever.



### DUBAI HILLS ESTATE

First Floor





#### VILLA