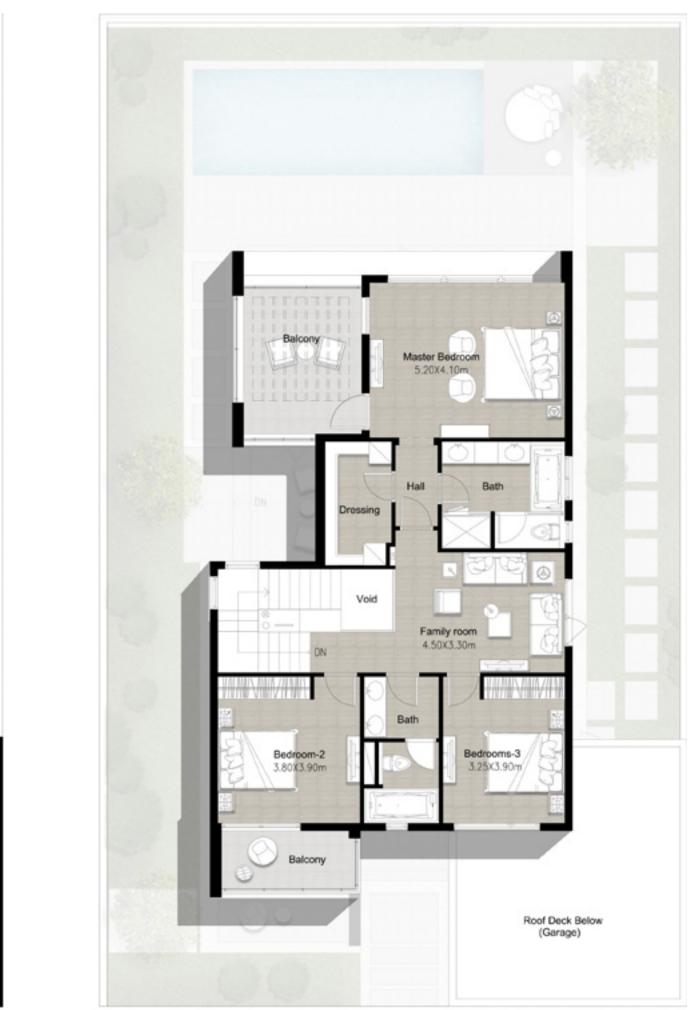

olute discretion, without any liability whatsoever.



### DUBAI HILLS ESTATE

First Floor





#### VILLA 3

4 Bedroom Total Built Up Area: 3,533 Sq Ft



Ground Floor

FLOOR PLAN 1. All dimensions are in imperial and metric, and measured from finish to finish excluding construction tolerances. 2. All materials, dimensions, and drawings are approximate only. 3. Information is subject to change without notice, at developer's absolute discretion. 4. Actual area may vary from the stated area. 5. Drawings not to scale. 6. All images used are for illustrative purposes only and do not represent the actual size, features, specifications, fittings, and furnishings. 7. The developer reserves the right to make revisions / alterations, at it's absolute discretion, without any liability whatsoever.



### DUBAI HILLS ESTATE

First Floor





#### VILLA 5

5 Bedroom Total Built Up Area: 4,109 Sq Ft



Ground Floor

FLOOR PLAN 1. All dimensions are in imperial and metric, and measured from finish to finish excluding construction tolerances. 2. All materials, dimensions, and drawings are approximate only. 3. Information is subject to change without notice, at developer's absolute discretion. 4. Actual area may vary from the stated area. 5. Drawings not to scale. 6. All images used are for illustrative purposes only and do not represent the actual size, features, specifications, fittings, and furnishings. 7. The developer reserves the right to make revisions / alterations, at it's absolute discretion, without any liability whatsoever.

## DUBAI HILLS ESTATE



First Floor