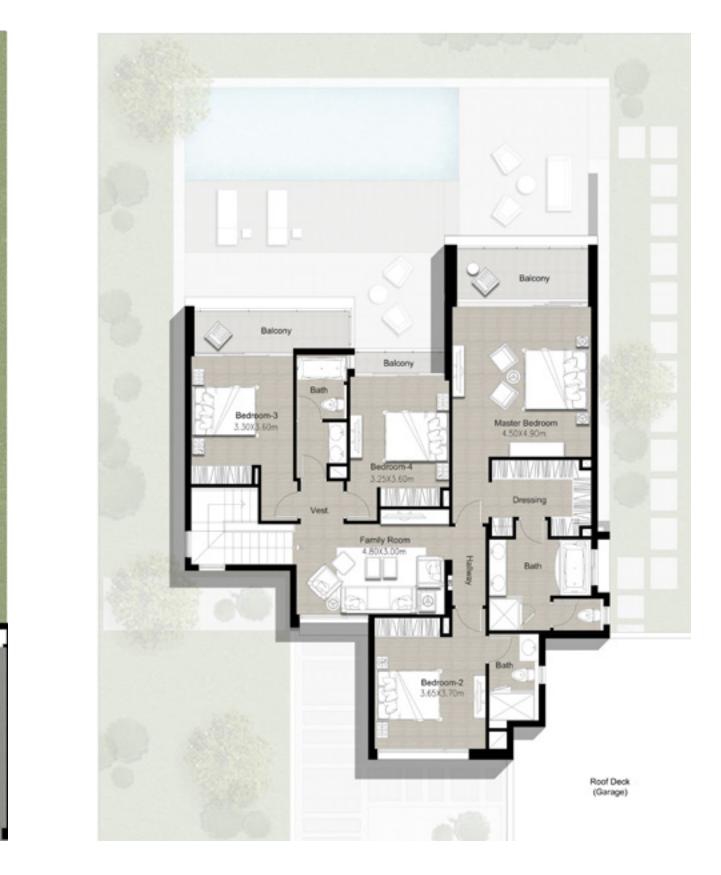

ut any liability whatsoever.



### DUBAI HILLS ESTATE

First Floor





#### VILLA 5

5 Bedroom Total Built Up Area: 4,109 Sq Ft



Ground Floor

FLOOR PLAN 1. All dimensions are in imperial and metric, and measured from finish to finish excluding construction tolerances. 2. All materials, dimensions, and drawings are approximate only. 3. Information is subject to change without notice, at developer's absolute discretion. 4. Actual area may vary from the stated area. 5. Drawings not to scale. 6. All images used are for illustrative purposes only and do not represent the actual size, features, specifications, fittings, and furnishings. 7. The developer reserves the right to make revisions / alterations, at it's absolute discretion, without any liability whatsoever.

## DUBAI HILLS ESTATE



First Floor