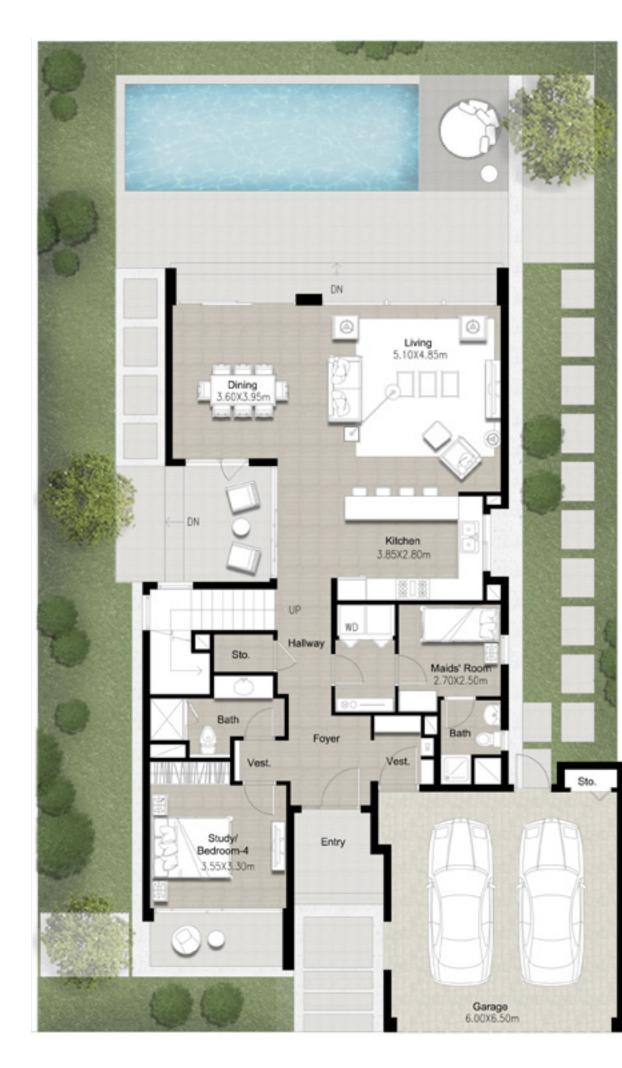

#### VILLA 3

4 Bedroom Total Built Up Area: 3,533 Sq Ft

Ground Floor

FLOOR PLAN 1. All dimensions are in imperial and metric, and measured from finish to finish excluding construction tolerances. 2. All materials, dimensions, and drawings are approximate only. 3. Information is subject to change without notice, at developer's absolute discretion. 4. Actual area may vary from the stated area. 5. Drawings not to scale. 6. All images used are for illustrative purposes only and do not represent the actual size, features, specifications, fittings, and furnishings. 7. The developer reserves the right to make revisions / alterations, at it's absolute discretion, without any liability whatsoever.